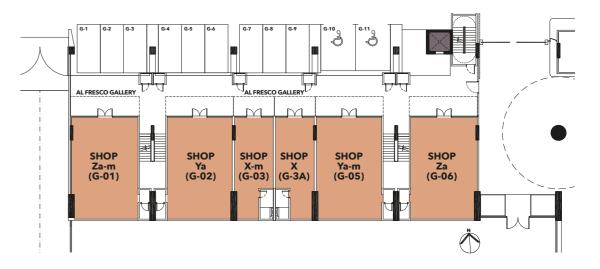

# GROUND LEVEL

- Pocket Plaza
- 2 Security Gate
- 3 Visitors' Parking for Social Hub
- 4 Lift to Shops
- 5 Guard House (with Security)
- 6 Social Hub
- 7 Activity Van to LRT/MRT Stations
- 8 Drop-off Area
- 9 Meeting Room
- 10 Co-working Space
- 11 Chill-out Platform
- 12 Waiting Lounge
- 13 Reception Lobby (with Security)
- 14 Service Lift

- 15 Mail Room
- 16 Fire Control Room
  17 Lift Lobby
  18 Washroom
  19 Female Surau
  20 Male Surau
  21 EV Charging Stations