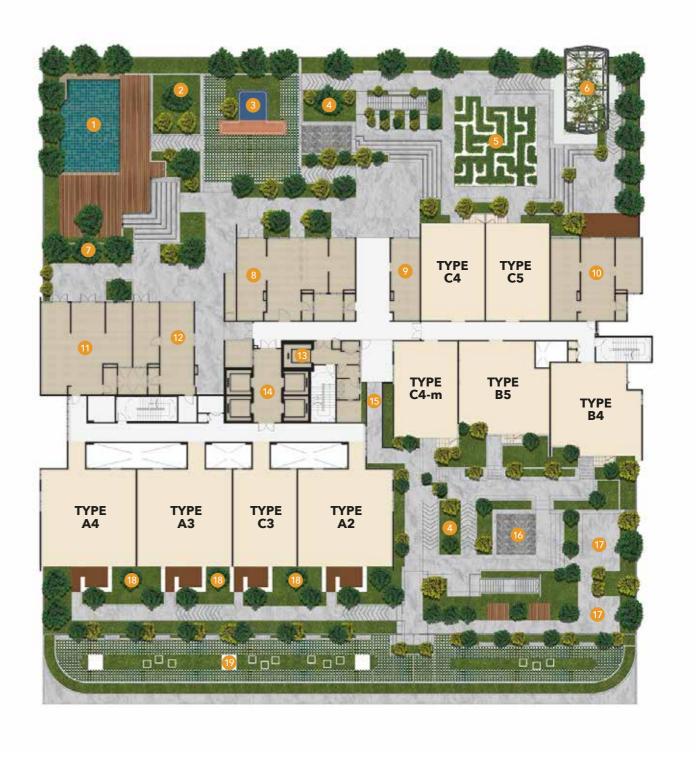

# LEVEL 7

- 1 Kids Pool
- 2 Slanting Lawn
- 3 Playground
- 4 Pocket Garden
- 5 Maze Garden
- 6 Green Folly and BBQ
- 7 Day Bed

- 8 Garden Kitchen
- 9 Tea Lounge Area
- 10 Management Office
- 11 Playroom & Reading Room
- 12 Games Room
- 13 Service Lift
- 14 Lift Lobby

- 15 Link Walkway
- 16 Sunken Garden
- 17 Deck
- 18 Private Lanai Garden
- 19 Jogging Track