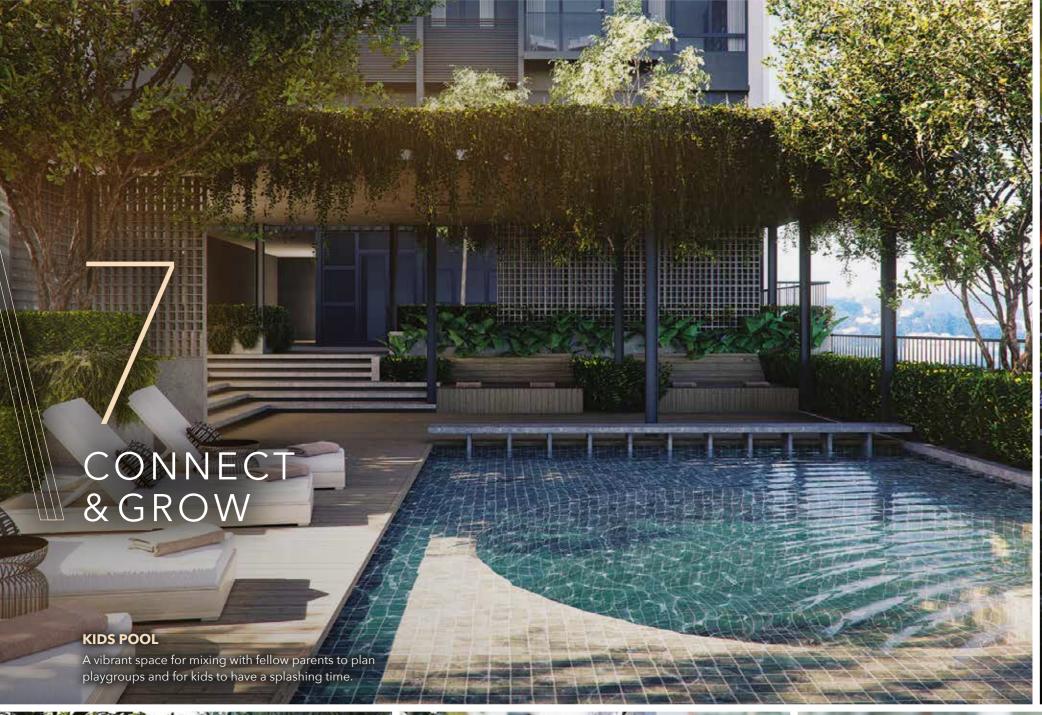

# LEVEL 7

- 1 Kids Pool
- 2 Slanting Lawn
- 3 Playground
- 4 Pocket Garden
- 5 Maze Garden
- 6 Green Folly and BBQ
- 7 Day Bed

- 8 Garden Kitchen
- 9 Tea Lounge Area
- 10 Management Office
- 11 Playroom & Reading Room
- 12 Games Room
- 13 Service Lift
- 14 Lift Lobby

# 7. Sky Pool & Kids Pool

Both pools use salt to chlorinate the water instead of harsh chemical chlorine. Salt chlorinated pools are gentler on the skin, eyes and hair.