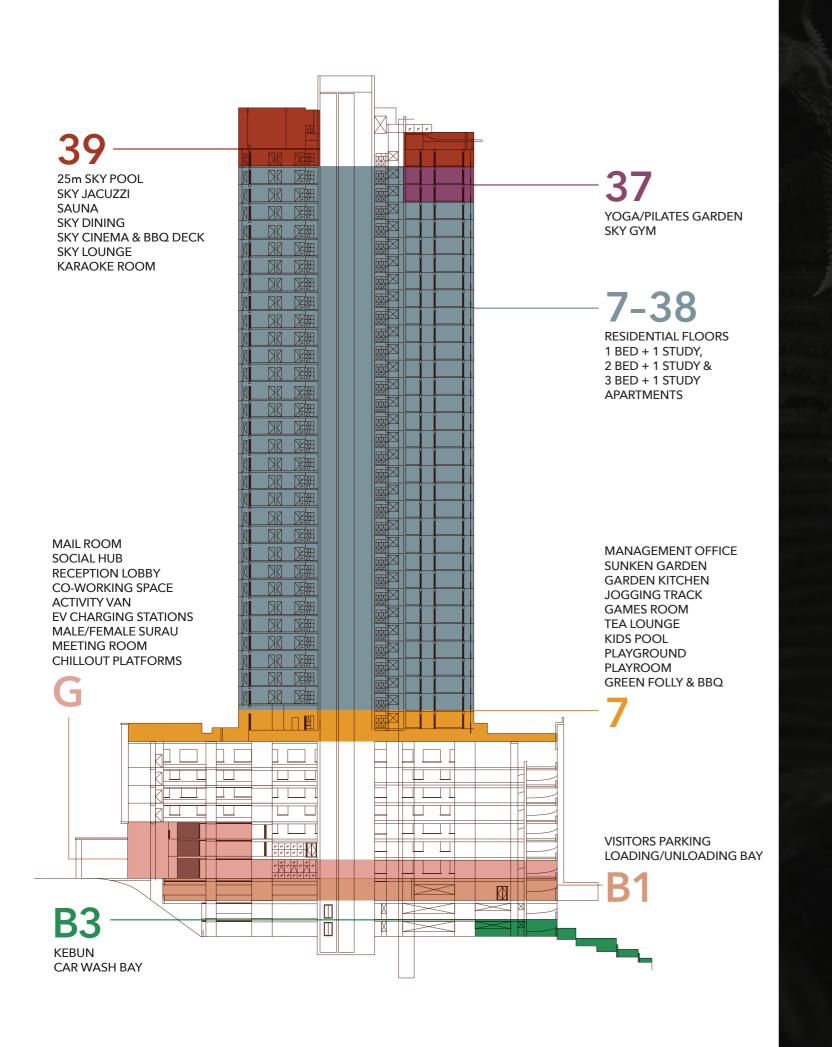

### 1. ALAIA AT A GLANCE

Single tower | 40-storey | 436 units of serviced apartments | Commercial land title | Governed under HDA

# 6. EV Charging Stations

Available on the Ground Floor for Residents with electric cars.

# 7. Sky Pool & Kids Pool

Both pools use salt to chlorinate the water instead of harsh chemical chlorine. Salt chlorinated pools are gentler on the skin, eyes and hair.