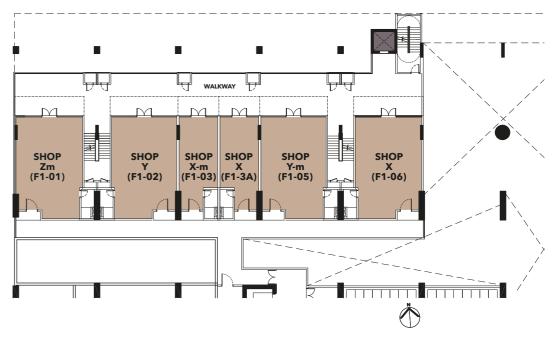

# STOREY PLAN

|           |                     | SE                 | TAPAK VI           | EW                   |                       |                     | KL CITY SKYLINE VIEW |                    |                    |                     |                     |                        | SETAPAK VIEW        |                     |  |
|-----------|---------------------|--------------------|--------------------|----------------------|-----------------------|---------------------|----------------------|--------------------|--------------------|---------------------|---------------------|------------------------|---------------------|---------------------|--|
| Туре      | <b>B1</b><br>807 SF | <b>B</b><br>807 SF | <b>C</b><br>635 SF | <b>C-m</b><br>635 SF | <b>B3-m</b><br>807 SF | <b>B3</b><br>807 SF | <b>B-m</b><br>807 SF | <b>C1</b> 635 SF   | <b>A1</b> 1012 SF  | <b>C2</b><br>689 SF | <b>A</b><br>1012 SF | <b>A1-m</b><br>1012 SF | <b>B1</b><br>807 SF | <b>B2</b><br>807 SF |  |
|           |                     |                    |                    |                      |                       |                     |                      | 1 BED +            | 3 BED +            | 1 BED +             |                     |                        |                     |                     |  |
|           | Z BED +             | 1 STUDY            | 1 BED +            | 1 STUDY              | 2 5                   | BED + 1 STU         | זטנ                  | 1 STUDY            | 1 STUDY            | 1 STUDY             | 3 BED +             | 1 STUDY                | Z BED +             | 1 STUDY             |  |
| Level 39  |                     |                    |                    |                      |                       |                     | FACILITIES           | S                  |                    |                     |                     |                        |                     |                     |  |
|           | 38-01               | 38-02              | 38-03              | 38-3A                | 38-05                 |                     | FACILITIES           |                    | 38-06              | 38-07               | 38-08               | 38-09                  | 38-10               | 38-11               |  |
|           | 37-01               | 37-02              | 37-03              | 37-3A                | 37-05                 |                     | FACILITIES           |                    | 37-06              | 37-07               | 37-08               | 37-09                  | 37-10               | 37-11               |  |
|           | 36-01               | 36-02              | 36-03              | 36-3A                | 36-05                 | 36-06               | 36-07                | 36-08              | 36-09              | 36-10               | 36-11               | 36-12                  | 36-13               | 36-13A              |  |
| Level 35  | 35-01               | 35-02              | 35-03              | 35-3A                | 35-05                 | 35-06               | 35-07                | 35-08              | 35-09              | 35-10               | 35-11               | 35-12                  | 35-13               | 35-13A              |  |
|           | 33A-01              | 33A-02             | 33A-03             | 33A-3A               | 33A-05                | 33A-06              | 33A-07               | 33A-08             | 33A-09             | 33A-10              | 33A-11              | 33A-12                 |                     | 33A-13A             |  |
|           | 33-01<br>32-01      | 33-02<br>32-02     | 33-03<br>32-03     | 33-3A<br>32-3A       | 33-05<br>32-05        | 33-06<br>32-06      | 33-07<br>32-07       | 33-08<br>32-08     | 33-09<br>32-09     | 33-10<br>32-10      | 33-11<br>32-11      | 33-12<br>32-12         | 33-13<br>32-13      | 33-13A<br>32-13A    |  |
|           | 31-01               | 31-02              | 31-03              | 31-3A                | 31-05                 | 31-06               | 31-07                | 31-08              | 31-09              | 31-10               | 31-11               | 31-12                  | 31-13               | 31-13A              |  |
| Level 30  | 30-01               | 30-02              | 30-03              | 30-3A                | 30-05                 | 30-06               | 30-07                | 30-08              | 30-09              | 30-10               | 30-11               | 30-12                  | 30-13               | 30-13A              |  |
| 2010.00   | 29-01               | 29-02              | 29-03              | 29-3A                | 29-05                 | 29-06               | 29-07                | 29-08              | 29-09              | 29-10               | 29-11               | 29-12                  | 29-13               | 29-13A              |  |
|           | 28-01               | 28-02              | 28-03              | 28-3A                | 28-05                 | 28-06               | 28-07                | 28-08              | 28-09              | 28-10               | 28-11               | 28-12                  | 28-13               | 28-13A              |  |
|           | 27-01               | 27-02              | 27-03              | 27-3A                | 27-05                 | 27-06               | 27-07                | 27-08              | 27-09              | 27-10               | 27-11               | 27-12                  | 27-13               | 27-13A              |  |
|           | 26-01               | 26-02              | 26-03              | 26-3A                | 26-05                 | 26-06               | 26-07                | 26-08              | 26-09              | 26-10               | 26-11               | 26-12                  | 26-13               | 26-13A              |  |
| Level 25  | 25-01               | 25-02              | 25-03              | 25-3A                | 25-05                 | 25-06               | 25-07                | 25-08              | 25-09              | 25-10               | 25-11               | 25-12                  | 25-13               | 25-13A              |  |
| Level 23A | 23A-01              | BREAK<br>TANK      | 23A-02             | 23A-03               | 23A-3A                | 23A-05              | 23A-06               | 23A-07             | 23A-08             | 23A-09              | 23A-10              | 23A-11                 | 23A-12              | 23A-13              |  |
|           | 23-01               | 23-02              | 23-03              | 23-3A                | 23-05                 | 23-06               | 23-07                | 23-08              | 23-09              | 23-10               | 23-11               | 23-12                  | 23-13               | 23-13A              |  |
|           | 22-01               | 22-02              | 22-03              | 22-3A                | 22-05                 | 22-06               | 22-07                | 22-08              | 22-09              | 22-10               | 22-11               | 22-12                  | 22-13               | 22-13A              |  |
|           | 21-01               | 21-02              | 21-03              | 21-3A                | 21-05                 | 21-06               | 21-07                | 21-08              | 21-09              | 21-10               | 21-11               | 21-12                  | 21-13               | 21-13A              |  |
| evel 20   | 20-01               | 20-02              | 20-03              | 20-3A                | 20-05                 | 20-06               | 20-07                | 20-08              | 20-09              | 20-10               | 20-11               | 20-12                  | 20-13               | 20-13A              |  |
|           | 19-01               | 19-02              | 19-03              | 19-3A                | 19-05                 | 19-06               | 19-07                | 19-08              | 19-09              | 19-10               | 19-11               | 19-12                  | 19-13               | 19-13A              |  |
|           | 18-01               | 18-02              | 18-03              | 18-3A                | 18-05                 | 18-06               | 18-07                | 18-08              | 18-09              | 18-10               | 18-11               | 18-12                  | 18-13               | 18-13A              |  |
|           | 17-01               | 17-02              | 17-03              | 17-3A                | 17-05                 | 17-06               | 17-07                | 17-08              | 17-09              | 17-10               | 17-11               | 17-12                  | 17-13               | 17-13A              |  |
|           | 16-01               | 16-02              | 16-03              | 16-3A                | 16-05                 | 16-06               | 16-07                | 16-08              | 16-09              | 16-10               | 16-11               | 16-12                  | 16-13               | 16-13A              |  |
| Level 15  | 15-01               | 15-02              | 15-03              | 15-3A                | 15-05                 | 15-06               | 15-07                | 15-08              | 15-09              | 15-10               | 15-11               | 15-12                  | 15-13               | 15-13A              |  |
|           | 13A-01              | 13A-02             | 13A-03             | 13A-3A               | 13A-05                | 13A-06              | 13A-07               | 13A-08             | 13A-09             | 13A-10              | 13A-11              | 13A-12                 |                     | 13A-13A             |  |
|           | 13-01               | 13-02<br>12-02     | 13-03<br>12-03     | 13-3A<br>12-3A       | 13-05<br>12-05        | 13-06<br>12-06      | 13-07<br>12-07       | 13-08<br>12-08     | 13-09<br>12-09     | 13-10<br>12-10      | 13-11               | 13-12<br>12-12         | 13-13<br>12-13      | 13-13A<br>12-13A    |  |
|           | 11-01               | 11-02              | 11-03              | 11-3A                | 11-05                 | 11-06               | 11-07                | 11-08              | 11-09              | 11-10               | 11-11               | 11-12                  | 11-13               | 11-13A              |  |
| evel 10   | 10-01               | 10-02              | 10-03              | 10-3A                | 10-05                 | 10-06               | 10-07                | 10-08              | 10-09              | 10-10               | 10-11               | 10-12                  | 10-13               | 10-13A              |  |
|           | 09-01               | 09-02              | 09-03              | 09-3A                | 09-05                 | 09-06               | 09-07                | 09-08              | 09-09              | 09-10               | 09-11               | 09-12                  | 09-13               | 09-13A              |  |
|           | 08-01               | 08-02              | 08-03              | 08-3A                | 08-05                 | 08-06               | 08-07                | 08-08              | 08-09              | 08-10               | 08-11               | 08-12                  | 08-13               | 08-13A              |  |
| Type      |                     |                    | C4                 | <b>C</b> 5           |                       | B4                  | B5                   | C4-m               | A2                 | C3                  | A3                  | A4                     |                     |                     |  |
| Туре      |                     |                    | 635 SF             | 635 SF               |                       | 807 SF              | 807 SF               | 635 SF             | 1012 SF            | 689 SF              | 1012 SF             | 1012 SF                |                     |                     |  |
|           | FACII               | LITIES             | 1 BED +            | 1 STUDY              | FACILITIES            | 2 BED +             | 1 STUDY              | 1 BED +<br>1 STUDY | 3 BED +<br>1 STUDY | 1 BED +<br>1 STUDY  | 3 BED +             | 1 STUDY                | FACII               | LITIES              |  |
| Level 7   |                     |                    | 07-01              | 07-02                |                       | 07-03               | 07-3A                | 07-05              | 07-06              | 07-07               | 07-08               | 07-09                  |                     |                     |  |
|           |                     |                    |                    | CAR                  | PARK                  |                     |                      |                    |                    |                     |                     |                        |                     |                     |  |
| Level 5   |                     |                    |                    | CAR                  | PARK                  |                     |                      |                    |                    |                     |                     |                        |                     |                     |  |
|           | CARPARK             |                    |                    |                      |                       |                     |                      |                    |                    |                     |                     |                        |                     |                     |  |
|           |                     |                    |                    | CAR                  | PARK                  |                     |                      |                    |                    |                     |                     |                        |                     |                     |  |
|           |                     |                    |                    | CAR                  | PARK                  |                     |                      |                    | Z-m<br>F2-01       | Y<br>F2-02          | X-m<br>F2-03        | X<br>F2-3A             | Y-m<br>F2-05        | Z<br>F2-06          |  |
| Level 1   |                     |                    |                    | CAR                  | PARK                  |                     |                      |                    | F1-01              | F1-02               | F1-03               | F1-3A                  | F1-05               | F1-06               |  |
| Ground    |                     |                    |                    | CAR                  | PARK                  |                     |                      |                    | Za-m<br>G-01       | Ya<br>G-02          | X-m<br>G-03         | X<br>G-3A              | Ya-m<br>G-05        | Za<br>G-06          |  |
| B1        |                     |                    |                    | CAR                  | PARK                  |                     |                      |                    | 3-VI               | GUZ                 | G-03                | USA                    | G-03                | - 0-00              |  |
| B2        |                     |                    |                    | CAR                  | PARK                  |                     |                      |                    |                    |                     |                     |                        |                     |                     |  |
| B3        | CARPARK             |                    |                    |                      |                       |                     |                      |                    |                    |                     |                     |                        |                     |                     |  |
| ,,        |                     |                    |                    | ÇAN.                 | · ·······             |                     |                      |                    |                    |                     |                     |                        |                     |                     |  |