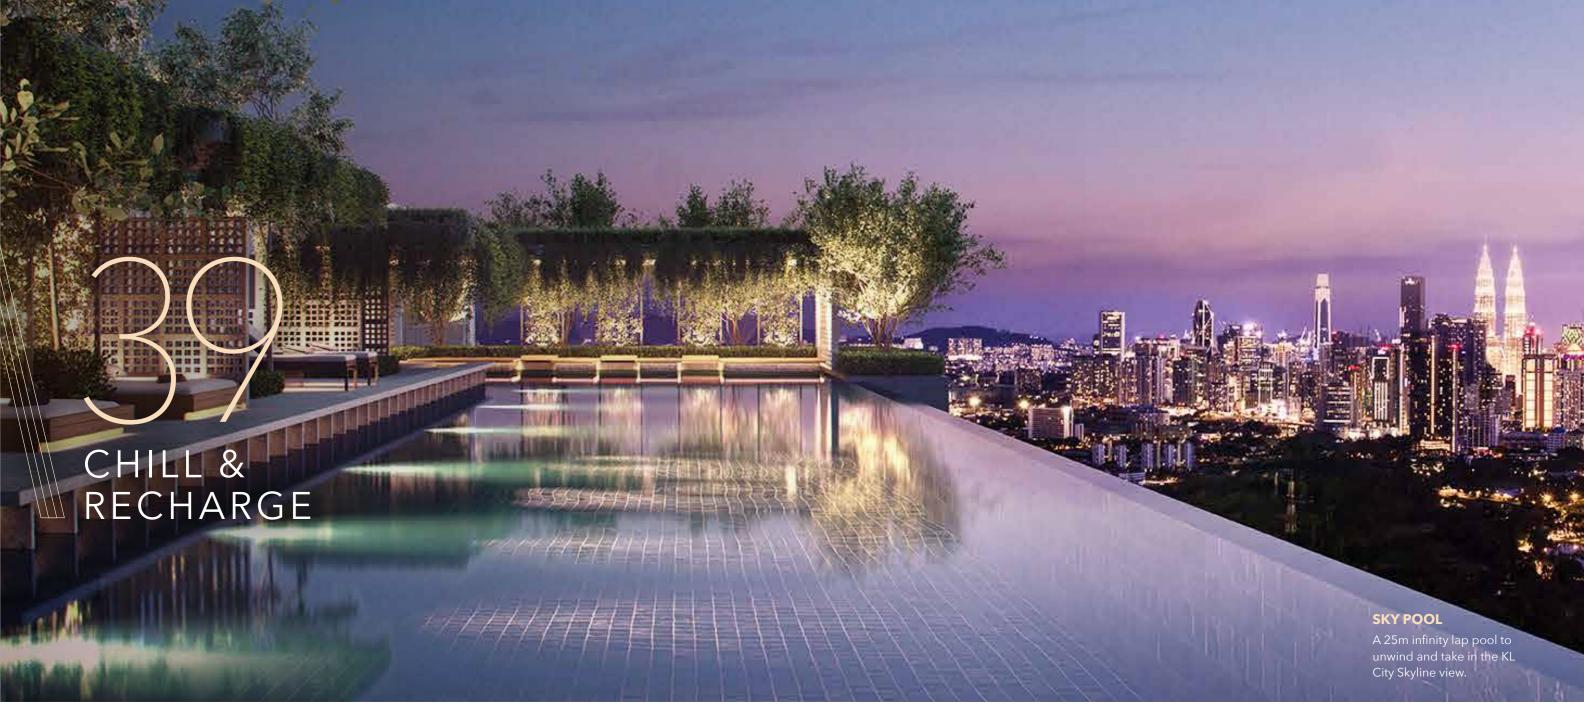

# PANORAMIC 180° VIEWS

of the KL City Skyline or the Titiwangsa Range.

# \VIEWS TO INSPIRE

ALAIA is one of the rare places in the city that offers a panorama that is free from obstructions. The rooftop's prized vista makes it the perfect place to gather friends or family and enjoy the breathtaking views.

# 7. Sky Pool & Kids Pool

Both pools use salt to chlorinate the water instead of harsh chemical chlorine. Salt chlorinated pools are gentler on the skin, eyes and hair.