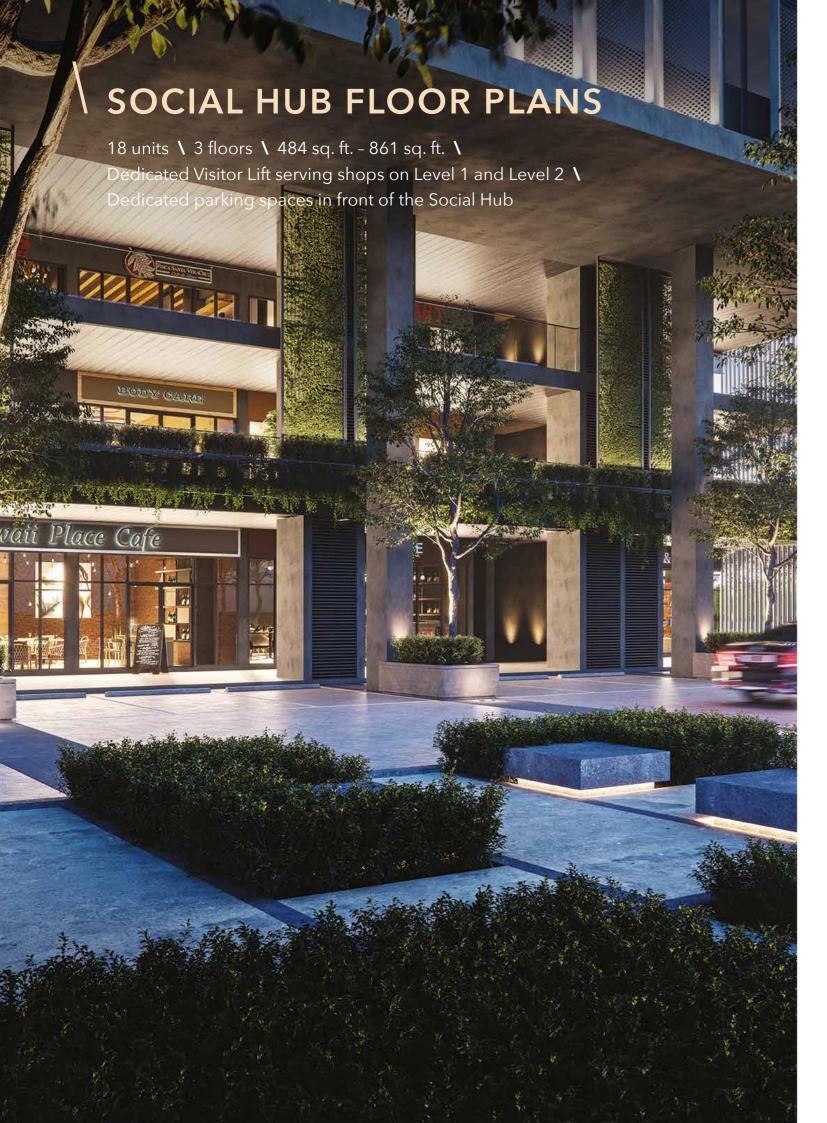

# **SOCIAL HUB**

is a curated retail space featuring F&B outlets and other conveniences.

# **SOCIAL HUB**

Through the provision of a curated retail space with F&B outlets and other conveniences, ALAIA invites connection and welcomes excitement.

# **Urban Community Living**

ALAIA is a serviced apartment with a strong emphasis on urban community living. This is brought to life by its Community Manager who curates group activities using ALAIA's facilities like the activity van and the Kebun. As for ALAIA's 18 shops, they will be curated and managed by the Developer to ensure the right mix of tenants complement the development's community lifestyle concept. 'Where Community Meets Exclusivity' is more than just a marketing tagline, it's a promise to build a vibrant and exciting place to live, work, play and grow as a community.