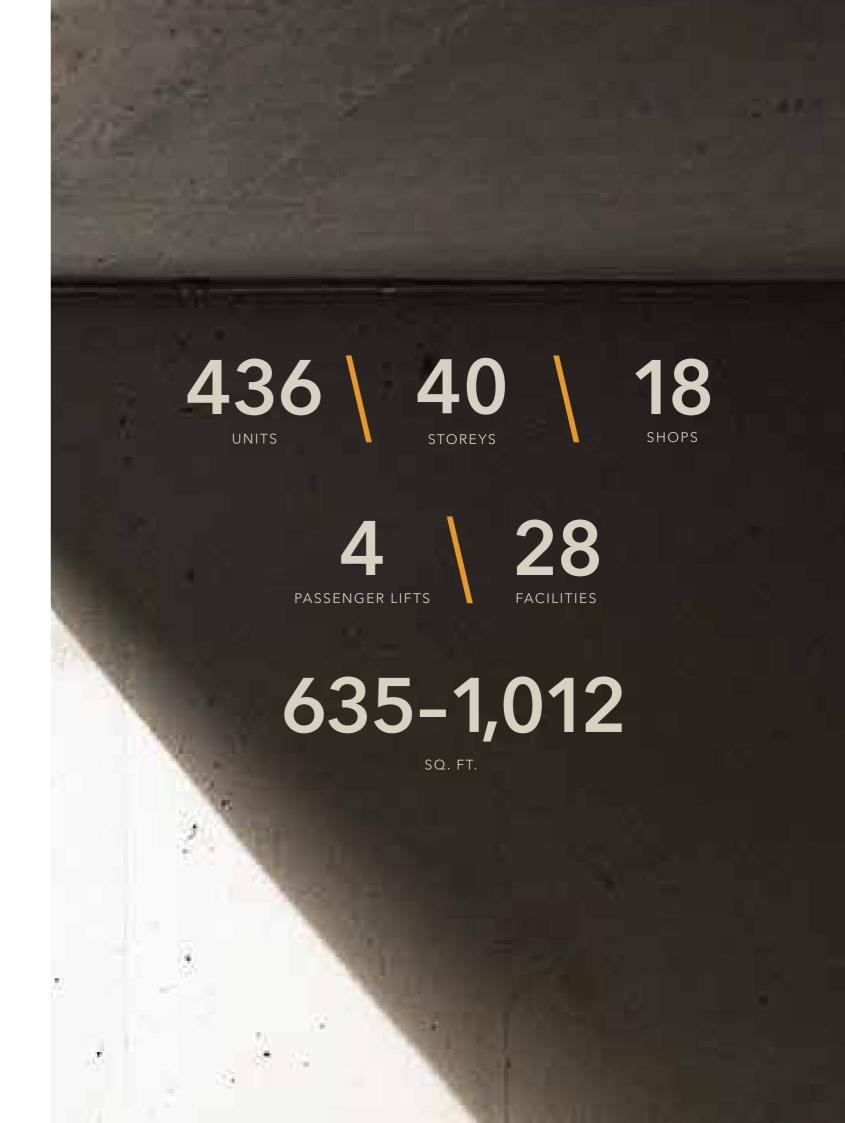

### 1. ALAIA AT A GLANCE

Single tower | 40-storey | 436 units of serviced apartments | Commercial land title | Governed under HDA

# 3. Unit Types

Various room and space configurations are available to meet the various needs of singles and families. Three standard sizes: 1 bed + 1 study (635 - 689 sq. ft.), 2 bed + 1 study (807 - 861 sq. ft.) and 3 bed + 1 study (1,012 sq. ft.).