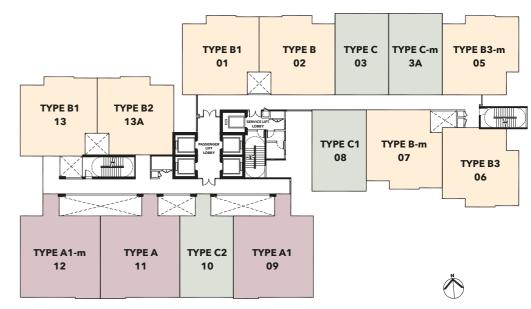

# 3. Unit Types

Various room and space configurations are available to meet the various needs of singles and families. Three standard sizes: 1 bed + 1 study (635 - 689 sq. ft.), 2 bed + 1 study (807 - 861 sq. ft.) and 3 bed + 1 study (1,012 sq. ft.).

Corner units (Type A1, A1-m, A2, A4, B1, B3, B3-m, B4, C1 and C4-m) share only one wall with the adjacent unit. As such, they offer better privacy and sound insulation.

# Type A and Type C units on Level 7 will each have a private lanai of its own

Type A2, A3, A4 (1,012 sq. ft.) and C3 (689 sq. ft.) come with their own private lanai.

Type B4 and B5 (807 sq. ft.) as well as C4-m (635 sq. ft.) offer a picturesque view of the Sunken Garden.

Type C4 and C5 (635 sq. ft.) offer a view of the jogging track and easy access to a quick run before work starts.