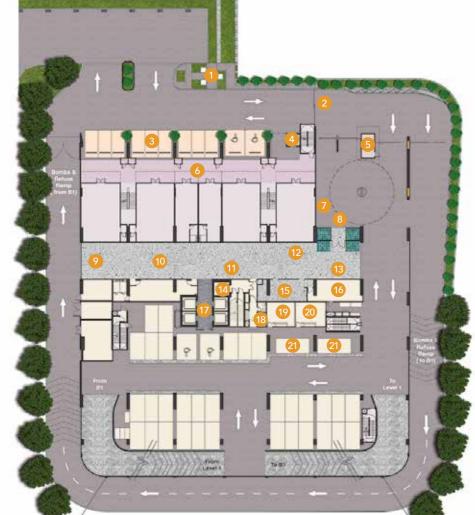

# GROUND LEVEL

- Pocket Plaza
- 2 Security Gate
- 3 Visitors' Parking for Social Hub
- 4 Lift to Shops
- 5 Guard House (with Security)
- 6 Social Hub
- 7 Activity Van to LRT/MRT Stations
- 8 Drop-off Area
- 9 Meeting Room
- 10 Co-working Space
- 11 Chill-out Platform
- 12 Waiting Lounge
- 13 Reception Lobby (with Security)
- 14 Service Lift

- 15 Mail Room
- 16 Fire Control Room
  17 Lift Lobby
  18 Washroom
  19 Female Surau
  20 Male Surau
  21 EV Charging Stations