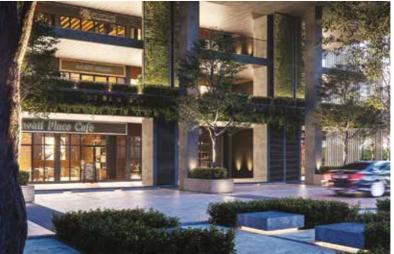

# **SOCIAL HUB**

is a curated retail space featuring F&B outlets and other conveniences.

# **SOCIAL HUB**

Through the provision of a curated retail space with F&B outlets and other conveniences, ALAIA invites connection and welcomes excitement.

# GROUND LEVEL

- Pocket Plaza
- 2 Security Gate
- 3 Visitors' Parking for Social Hub
- 4 Lift to Shops
- 5 Guard House (with Security)
- 6 Social Hub
- 7 Activity Van to LRT/MRT Stations
- 8 Drop-off Area
- 9 Meeting Room
- 10 Co-working Space
- 11 Chill-out Platform
- 12 Waiting Lounge
- 13 Reception Lobby (with Security)
- 14 Service Lift