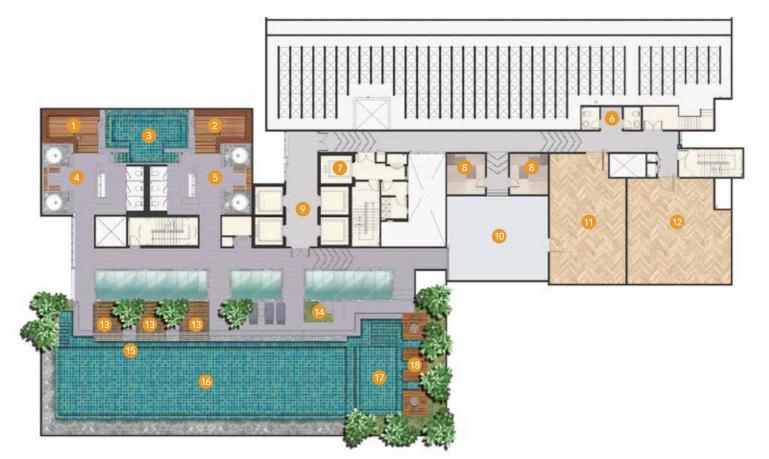

# **CLUBHOUSE FLOOR PLANS**

# GROUND LEVEL

- Pocket Plaza
- 2 Security Gate
- 3 Visitors' Parking for Social Hub
- 4 Lift to Shops
- 5 Guard House (with Security)
- 6 Social Hub
- 7 Activity Van to LRT/MRT Stations
- 8 Drop-off Area
- 9 Meeting Room
- 10 Co-working Space
- 11 Chill-out Platform
- 12 Waiting Lounge
- 13 Reception Lobby (with Security)
- 14 Service Lift

- 15 Mail Room
- 16 Fire Control Room
  17 Lift Lobby
  18 Washroom
  19 Female Surau
  20 Male Surau
  21 EV Charging Stations

# LEVEL B3

- 1 Kebun
- 2 Car Wash Bay