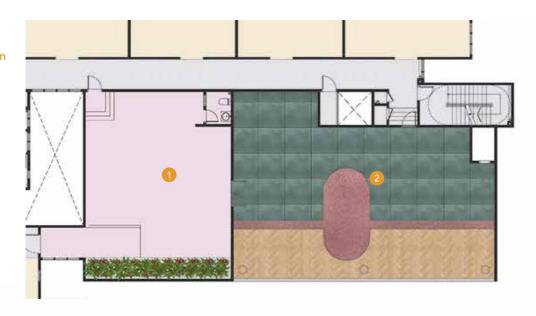

rity)
- 6 Social Hub
- 7 Activity Van to LRT/MRT Stations
- 8 Drop-off Area
- 9 Meeting Room
- 10 Co-working Space
- 11 Chill-out Platform
- 12 Waiting Lounge
- 13 Reception Lobby (with Security)
- 14 Service Lift

- 15 Mail Room
- 16 Fire Control Room
  17 Lift Lobby
  18 Washroom
  19 Female Surau
  20 Male Surau
  21 EV Charging Stations



# LEVEL B3

- 1 Kebun
- 2 Car Wash Bay



# LEVEL 7

- 1 Kids Pool
- 2 Slanting Lawn
- 3 Playground
- 4 Pocket Garden
- 5 Maze Garden
- 6 Green Folly and BBQ
- 7 Day Bed

- 8 Garden Kitchen
- 9 Tea Lounge Area
- 10 Management Office
- 11 Playroom & Reading Room
- 12 Games Room
- 13 Service Lift
- 14 Lift Lobby

- 15 Link Walkway
- 16 Sunken Garden
- 17 Deck
- 18 Private Lanai Garden
- 19 Jogging Track



# LEVEL 37

- Yoga/Pilates Garden
   Sky Gym



# LEVEL 39

- 1 Female Sauna
- 2 Male Sauna
- 3 Sky Jacuzzi4 Female Changing Room5 Male Changing Room
- 6 Washroom

- 7 Service Lift
- 8 Karaoke Room
- 9 Lift Lobby10 Sky Cinema & BBQ Deck11 Sky Lounge
- 12 Sky Dining
- 13 Day Bed14 Outdoor Shower

  - 15 Floating Seat
    16 25m Sky Pool
    17 Family Pool

  - 18 Outdoor Jacuzzi









# BUILDING SPECIFICATIONS

| Structure                                     | D : ( 1                                                |                                                                 | 1      |        |  |  |  |  |  |
|-----------------------------------------------|--------------------------------------------------------|-----------------------------------------------------------------|--------|--------|--|--|--|--|--|
| Wall