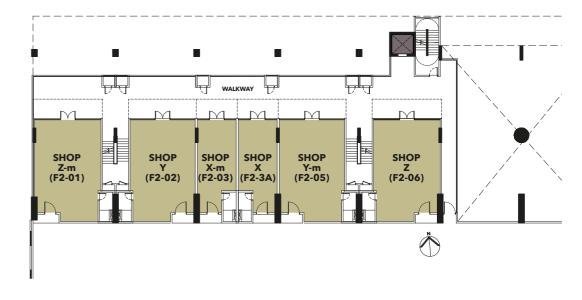

# STOREY PLAN

|           |                     | SE                 | TAPAK VI           | EW                   |                       |                     | KL CITY SKYLINE VIEW |                    |                    |                     |                     |                        | SETAPAK VIEW        |                     |  |
|-----------|---------------------|--------------------|--------------------|----------------------|-----------------------|---------------------|----------------------|--------------------|--------------------|---------------------|---------------------|------------------------|---------------------|---------------------|--|
| Туре      | <b>B1</b><br>807 SF | <b>B</b><br>807 SF | <b>C</b><br>635 SF | <b>C-m</b><br>635 SF | <b>B3-m</b><br>807 SF | <b>B3</b><br>807 SF | <b>B-m</b><br>807 SF | <b>C1</b> 635 SF   | <b>A1</b> 1012 SF  | <b>C2</b><br>689 SF | <b>A</b><br>1012 SF | <b>A1-m</b><br>1012 SF | <b>B1</b><br>807 SF | <b>B2</b><br>807 SF |  |
|           |                     |                    |                    |                      |                       |                     |                      | 1 BED +            | 3 BED +            | 1 BED +             |                     |                        |                     |                     |  |
|           | Z BED +             | 1 STUDY            | 1 BED +            | 1 STUDY              | 2 5                   | BED + 1 STU         | זטנ                  | 1 STUDY            | 1 STUDY            | 1 STUDY             | 3 BED +             | 1 STUDY                | Z BED +             | 1 STUDY             |  |
| Level 39  |                     |                    |                    |                      |                       |                     | FACILITIES           | S                  |                    |                     |                     |                        |                     |                     |  |
|           | 38-01               | 38-02              | 38-03              | 38-3A                | 38-05                 |                     | FACILITIES           |                    | 38-06              | 38-07               | 38-08               | 38-09                  | 38-10               | 38-11               |  |
|           | 37-01               | 37-02              | 37-03              | 37-3A                | 37-05                 |                     | FACILITIES           |                    | 37-06              | 37-07               | 37-08               | 37-09                  | 37-10               | 37-11               |  |
|           | 36-01               | 36-02              | 36-03              | 36-3A                | 36-05                 | 36-06               | 36-07                | 36-08              | 36-09              | 36-10               | 36-11               | 36-12                  | 36-13               | 36-13A              |  |
| Level 35  | 35-01               | 35-02              | 35-03              | 35-3A                | 35-05                 | 35-06               | 35-07                | 35-08              | 35-09              | 35-10               | 35-11               | 35-12                  | 35-13               | 35-13A              |  |
|           | 33A-01              | 33A-02             | 33A-03             | 33A-3A               | 33A-05                | 33A-06              | 33A-07               | 33A-08             | 33A-09             | 33A-10              | 33A-11              | 33A-12                 |                     | 33A-13A             |  |
|           | 33-01<br>32-01      | 33-02<br>32-02     | 33-03<br>32-03     | 33-3A<br>32-3A       | 33-05<br>32-05        | 33-06<br>32-06      | 33-07<br>32-07       | 33-08<br>32-08     | 33-09<br>32-09     | 33-10<br>32-10      | 33-11<br>32-11      | 33-12<br>32-12         | 33-13<br>32-13      | 33-13A<br>32-13A    |  |
|           | 31-01               | 31-02              | 31-03              | 31-3A                | 31-05                 | 31-06               | 31-07                | 31-08              | 31-09              | 31-10               | 31-11               | 31-12                  | 31-13               | 31-13A              |  |
| Level 30  | 30-01               | 30-02              | 30-03              | 30-3A                | 30-05                 | 30-06               | 30-07                | 30-08              | 30-09              | 30-10               | 30-11               | 30-12                  | 30-13               | 30-13A              |  |
| 2010.00   | 29-01               | 29-02              | 29-03              | 29-3A                | 29-05                 | 29-06               | 29-07                | 29-08              | 29-09              | 29-10               | 29-11               | 29-12                  | 29-13               | 29-13A              |  |
|           | 28-01               | 28-02              | 28-03              | 28-3A                | 28-05                 | 28-06               | 28-07                | 28-08              | 28-09              | 28-10               | 28-11               | 28-12                  | 28-13               | 28-13A              |  |
|           | 27-01               | 27-02              | 27-03              | 27-3A                | 27-05                 | 27-06               | 27-07                | 27-08              | 27-09              | 27-10               | 27-11               | 27-12                  | 27-13               | 27-13A              |  |
|           | 26-01               | 26-02              | 26-03              | 26-3A                | 26-05                 | 26-06               | 26-07                | 26-08              | 26-09              | 26-10               | 26-11               | 26-12                  | 26-13               | 26-13A              |  |
| Level 25  | 25-01               | 25-02              | 25-03              | 25-3A                | 25-05                 | 25-06               | 25-07                | 25-08              | 25-09              | 25-10               | 25-11               | 25-12                  | 25-13               | 25-13A              |  |
| Level 23A | 23A-01              | BREAK<br>TANK      | 23A-02             | 23A-03               | 23A-3A                | 23A-05              | 23A-06               | 23A-07             | 23A-08             | 23A-09              | 23A-10              | 23A-11                 | 23A-12              | 23A-13              |  |
|           | 23-01               | 23-02              | 23-03              | 23-3A                | 23-05                 | 23-06               | 23-07                | 23-08              | 23-09              | 23-10               | 23-11               | 23-12                  | 23-13               | 23-13A              |  |
|           | 22-01               | 22-02              | 22-03              | 22-3A                | 22-05                 | 22-06               | 22-07                | 22-08              | 22-09              | 22-10               | 22-11               | 22-12                  | 22-13               | 22-13A              |  |
|           | 21-01               | 21-02              | 21-03              | 21-3A                | 21-05                 | 21-06               | 21-07                | 21-08              | 21-09              | 21-10               | 21-11               | 21-12                  | 21-13               | 21-13A              |  |
| evel 20   | 20-01               | 20-02              | 20-03              | 20-3A                | 20-05                 | 20-06               | 20-07                | 20-08              | 20-09              | 20-10               | 20-11               | 20-12                  | 20-13               | 20-13A              |  |
|           | 19-01               | 19-02              | 19-03              | 19-3A                | 19-05                 | 19-06               | 19-07                | 19-08              | 19-09              | 19-10               | 19-11               | 19-12                  | 19-13               | 19-13A              |  |
|           | 18-01               | 18-02              | 18-03              | 18-3A                | 18-05                 | 18-06               | 18-07                | 18-08              | 18-09              | 18-10               | 18-11               | 18-12                  | 18-13               | 18-13A              |  |
|           | 17-01               | 17-02              | 17-03              | 17-3A                | 17-05                 | 17-06               | 17-07                | 17-08              | 17-09              | 17-10               | 17-11               | 17-12                  | 17-13               | 17-13A              |  |
|           | 16-01               | 16-02              | 16-03              | 16-3A                | 16-05                 | 16-06               | 16-07                | 16-08              | 16-09              | 16-10               | 16-11               | 16-12                  | 16-13               | 16-13A              |  |
| Level 15  | 15-01               | 15-02              | 15-03              | 15-3A                | 15-05                 | 15-06               | 15-07                | 15-08              | 15-09              | 15-10               | 15-11               | 15-12                  | 15-13               | 15-13A              |  |
|           | 13A-01              | 13A-02             | 13A-03             | 13A-3A               | 13A-05                | 13A-06              | 13A-07               | 13A-08             | 13A-09             | 13A-10              | 13A-11              | 13A-12                 |                     | 13A-13A             |  |
|           | 13-01               | 13-02<br>12-02     | 13-03<br>12-03     | 13-3A<br>12-3A       | 13-05<br>12-05        | 13-06<br>12-06      | 13-07<br>12-07       | 13-08<br>12-08     | 13-09<br>12-09     | 13-10<br>12-10      | 13-11               | 13-12<br>12-12         | 13-13<br>12-13      | 13-13A<br>12-13A    |  |
|           | 11-01               | 11-02              | 11-03              | 11-3A                | 11-05                 | 11-06               | 11-07                | 11-08              | 11-09              | 11-10               | 11-11               | 11-12                  | 11-13               | 11-13A              |  |
| evel 10   | 10-01               | 10-02              | 10-03              | 10-3A                | 10-05                 | 10-06               | 10-07                | 10-08              | 10-09              | 10-10               | 10-11               | 10-12                  | 10-13               | 10-13A              |  |
|           | 09-01               | 09-02              | 09-03              | 09-3A                | 09-05                 | 09-06               | 09-07                | 09-08              | 09-09              | 09-10               | 09-11               | 09-12                  | 09-13               | 09-13A              |  |
|           | 08-01               | 08-02              | 08-03              | 08-3A                | 08-05                 | 08-06               | 08-07                | 08-08              | 08-09              | 08-10               | 08-11               | 08-12                  | 08-13               | 08-13A              |  |
| Type      |                     |                    | C4                 | <b>C</b> 5           |                       | B4                  | B5                   | C4-m               | A2                 | C3                  | A3                  | A4                     |                     |                     |  |
| Туре      |                     |                    | 635 SF             | 635 SF               |                       | 807 SF              | 807 SF               | 635 SF             | 1012 SF            | 689 SF              | 1012 SF             | 1012 SF                |                     |                     |  |
|           | FACII               | LITIES             | 1 BED +            | 1 STUDY              | FACILITIES            | 2 BED +             | 1 STUDY              | 1 BED +<br>1 STUDY | 3 BED +<br>1 STUDY | 1 BED +<br>1 STUDY  | 3 BED +             | 1 STUDY                | FACII               | LITIES              |  |
| Level 7   |                     |                    | 07-01              | 07-02                |                       | 07-03               | 07-3A                | 07-05              | 07-06              | 07-07               | 07-08               | 07-09                  |                     |                     |  |
|           |                     |                    |                    | CAR                  | PARK                  |                     |                      |                    |                    |                     |                     |                        |                     |                     |  |
| Level 5   |                     |                    |                    | CAR                  | PARK                  |                     |                      |                    |                    |                     |                     |                        |                     |                     |  |
|           | CARPARK             |                    |                    |                      |                       |                     |                      |                    |                    |                     |                     |                        |                     |                     |  |
|           |                     |                    |                    | CAR                  | PARK                  |                     |                      |                    |                    |                     |                     |                        |                     |                     |  |
|           |                     |                    |                    | CAR                  | PARK                  |                     |                      |                    | Z-m<br>F2-01       | Y<br>F2-02          | X-m<br>F2-03        | X<br>F2-3A             | Y-m<br>F2-05        | Z<br>F2-06          |  |
| Level 1   |                     |                    |                    | CAR                  | PARK                  |                     |                      |                    | F1-01              | F1-02               | F1-03               | F1-3A                  | F1-05               | F1-06               |  |
| Ground    |                     |                    |                    | CAR                  | PARK                  |                     |                      |                    | Za-m<br>G-01       | Ya<br>G-02          | X-m<br>G-03         | X<br>G-3A              | Ya-m<br>G-05        | Za<br>G-06          |  |
| B1        |                     |                    |                    | CAR                  | PARK                  |                     |                      |                    | 3-VI               | GUZ                 | G-03                | USA                    | G-03                | - 0-00              |  |
| B2        |                     |                    |                    | CAR                  | PARK                  |                     |                      |                    |                    |                     |                     |                        |                     |                     |  |
| B3        | CARPARK             |                    |                    |                      |                       |                     |                      |                    |                    |                     |                     |                        |                     |                     |  |
| ,,        |                     |                    |                    | ÇAN.                 | · ·······             |                     |                      |                    |                    |                     |                     |                        |                     |                     |  |