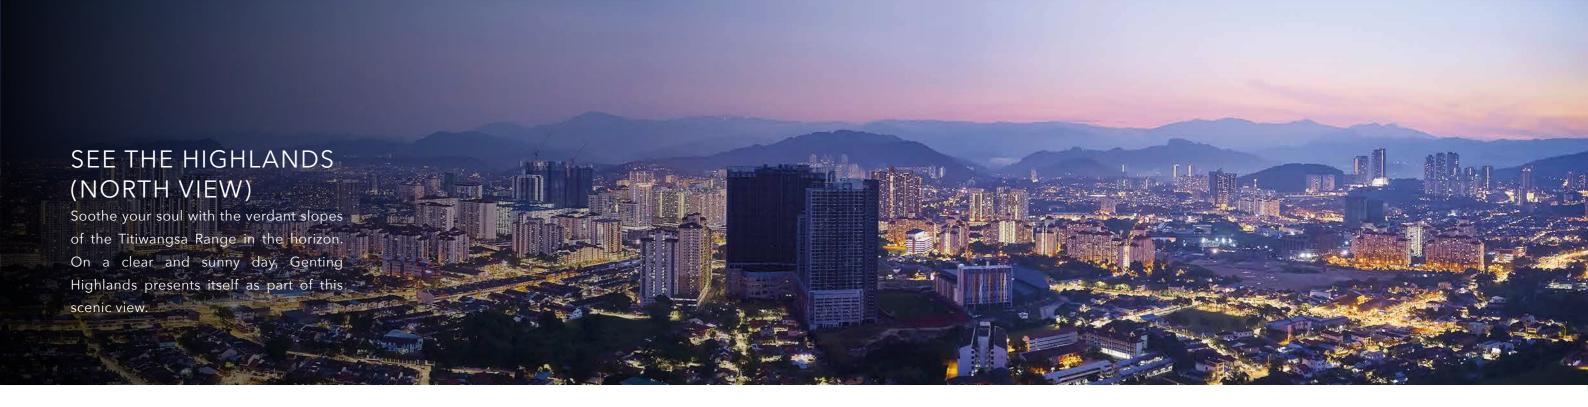

# PANORAMIC 180° VIEWS

of the KL City Skyline or the Titiwangsa Range.

### 2. Premium Views

To the south, enjoy an unobstructed view of the KL City Skyline that is painted with a golden glow during sunsets. To the north, look out for the verdant slopes of the Titiwangsa Range and perhaps even Genting Highlands on a clear sunny day. The north/south orientation of ALAIA ensures no direct sunlight exposure for all units.