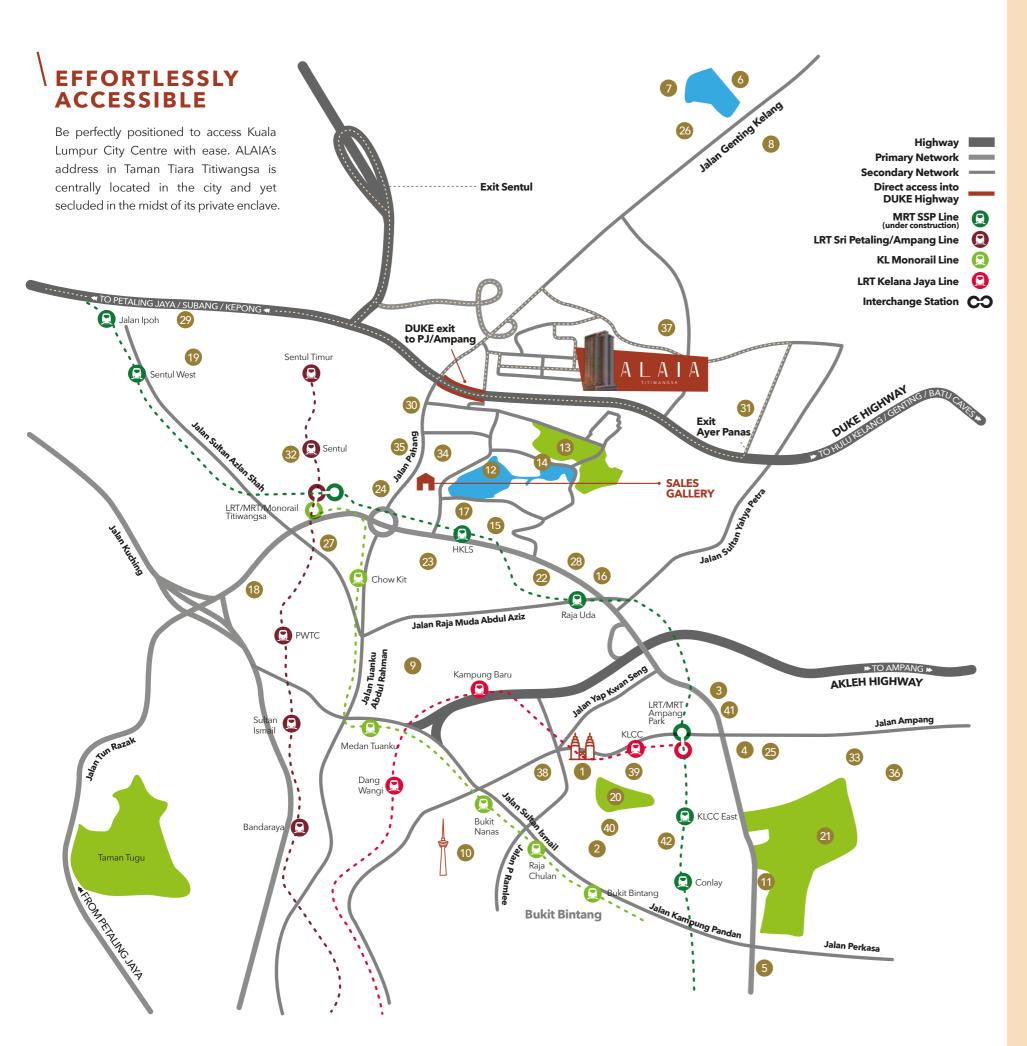

# DRIVE

Exit to DUKE Highway: 1km Suria KLCC/Bukit Bintang: 8km

# **SHOPPING & GROCERY**

- 1 Suria KLCC
- 2 Pavilion Kuala Lumpur
- 3 The Intermark Kuala Lumpur
- 4 The LINC Kuala Lumpur
- 5 IKEA Cheras
- 6 Setapak Central Mall
- 7 AEON BiG Danau Kota
- 8 Giant Hypermarket
- 9 Chow Kit Wet Market

### LEISURE

- 10 Menara Kuala Lumpur
- 11 TREC KL
- 12 Titiwangsa Lake Gardens
- 13 Titiwangsa Golf Course
- 14 Titiwangsa Horse Stable
- 15 National Art Gallery
- 16 National Library of Malaysia
- 17 Istana Budaya
- 18 PWTC
- 19 KLPAC
- 20 KLCC Park
- 21 Royal Selangor Golf Club

# RIDE

Titiwangsa LRT & Monorail: 3km
Titiwangsa MRT (Expected completion: 2023)

# **MEDICAL**

- 22 Institut Jantung Negara (IJN)
- 23 Kuala Lumpur Hospital
- 24 KPJ Tawakkal KL Specialist Hospital
- HSC Medical Centre
- 26 Columbia Asia Hospital Setapak
- 7 KPJ Sentosa KL Specialist Hospital
- 28 Hospital Pusrawi

### SCHOOL

- 29 Chong Hwa Independent High School
- SRJK (C) Chong Hwa
- 31 Setapak High School
- 2 Wesley Methodist International School
- 33 Sayfol International School
- Tadika St. Ronan
- SJK (C) Chiao Nan
- 6 The International School of Kuala Lumpur
- SMK (P) Air Panas

### HOTEL

- 38 W Kuala Lumpur
- Four Seasons Hotel Kuala Lumpur
- Banyan Tree Kuala Lumpur
- 41 DoubleTree by Hilton Hotel Kuala Lumpur
- Kloé Hotel Kuala Lumpur

# **EASY ACCESS**

to Kuala Lumpur's Golden Triangle as well as matured public facilities and amenities. A 66-feet wide road serves ALAIA's low-density location within Taman Tiara Titiwangsa and a dedicated access to the DUKE Highway is 1km away.