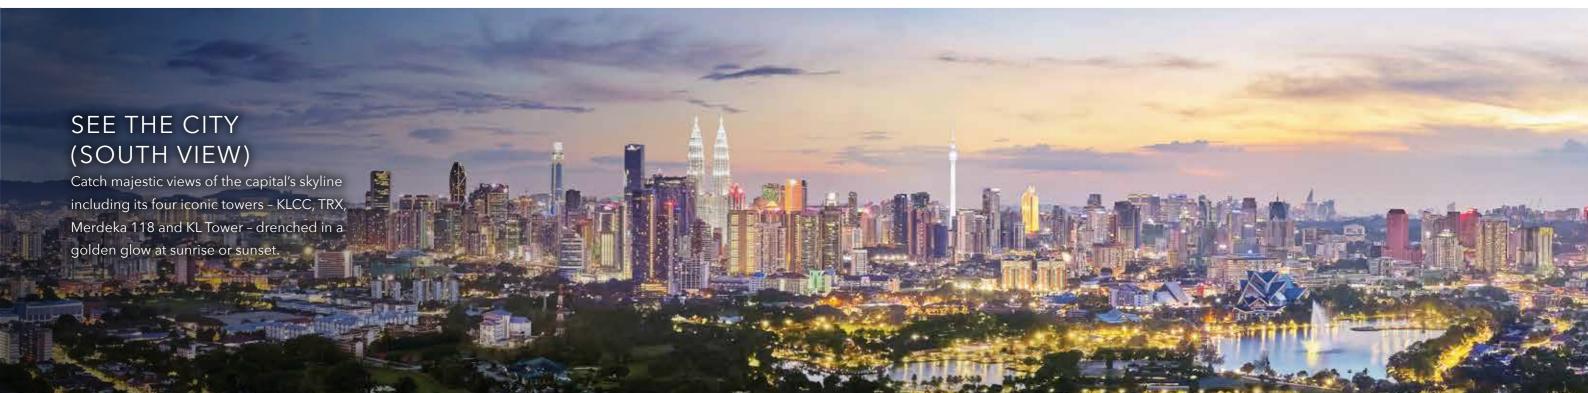

### 2. Premium Views

To the south, enjoy an unobstructed view of the KL City Skyline that is painted with a golden glow during sunsets. To the north, look out for the verdant slopes of the Titiwangsa Range and perhaps even Genting Highlands on a clear sunny day. The north/south orientation of ALAIA ensures no direct sunlight exposure for all units.