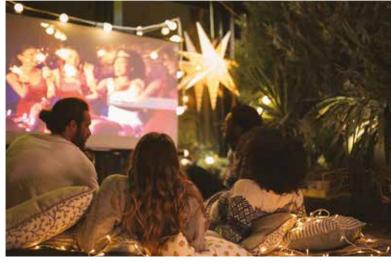

# SKY CINEMA & BBQ DECK

An open air cinema to catch a blockbuster or big match under the stars.